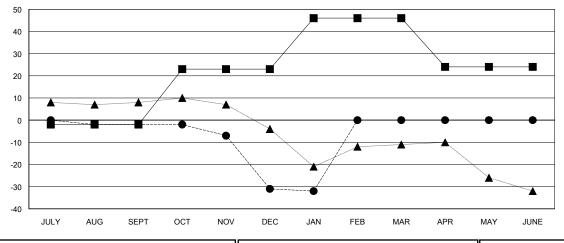

## **LOCATION NORTH CAROLINA**

**GMT CA** 

| Clubs  RESULTS FOR 2018-2019 |               |           |               | Members               |                           |                         |                                              |
|------------------------------|---------------|-----------|---------------|-----------------------|---------------------------|-------------------------|----------------------------------------------|
|                              |               |           |               | RESULTS FOR 2018-2019 |                           |                         |                                              |
| QUARTER                      | NEW CLUB GOAL | NEW CLUBS | DROPPED CLUBS | QUARTER               | MEMBER GROWTH NET<br>GOAL | MEMBER GROWTH<br>ACTUAL | DROPPED MEMBERS ACTUAL (including transfers) |
| JULY/AUG/SEPT                | 0             | 0         | 0             | JULY/AUG/SEPT         | -2                        | 23                      | 24                                           |
| OCT/NOV/DEC                  | 1             | 0         | 1             | OCT/NOV/DEC           | 25                        | 16                      | 44                                           |
| JAN/FEB/MAR                  | 1             | 0         | 0             | JAN/FEB/MAR           | 23                        | 15                      | 15                                           |
| APR/MAY/JUNE                 | 0             | 0         | 0             | APR/MAY/JUNE          | -22                       | 0                       | 0                                            |

MEMBERSHIP DATA

| -■- MEMBER GROWTH NET GOAL        |  |
|-----------------------------------|--|
| - ● - MEMBER GROWTH ACTUAL        |  |
| - ▲ - LAST YEAR MEMBERSHIP ACTUAL |  |
|                                   |  |
|                                   |  |